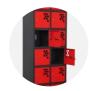

#### Product code: PWS6K

A

- >>> Six separate compartments with individual key cam locks.
- >>> Secure powered locker for segregated battery charging.
- >> RCD protected at the source.