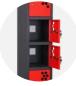

#### Product code: PWS6K

A

- >>> Six separate compartments with individual key cam locks.
- >>> Secure powered locker for segregated battery charging.
- >> RCD protected at the source.

# **Specifications**

| 45kg                                              |
|---------------------------------------------------|
| Traffic Red: RAL 3020, Charcoal Grey:<br>RAL 7021 |
| Site                                              |
| Powder coated                                     |
| 1mm steel                                         |
| 12 keys: 2 per compartment                        |
| No                                                |
| Not applicable                                    |
| 3 other versions                                  |
| 6 individual compartments                         |
|                                                   |