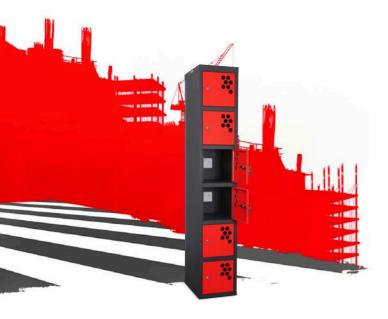

# powerstation<sup>™</sup>

#### Product code: PWS6K

A

- >>> Six separate compartments with individual key cam locks.
- >>> Secure powered locker for segregated battery charging.
- >> RCD protected at the source.