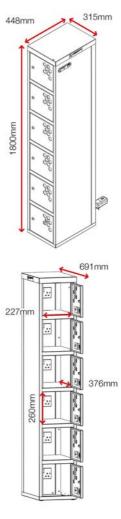

# **Specifications**

| 45kg                                              |
|---------------------------------------------------|
| Traffic Red: RAL 3020, Charcoal Grey:<br>RAL 7021 |
| Site                                              |
| Powder coated                                     |
| 1mm steel                                         |
| 12 keys: 2 per compartment                        |
| No                                                |
| Not applicable                                    |
| 3 other versions                                  |
| 6 individual compartments                         |
|                                                   |