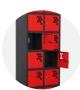

#### Product code: PWS6K

A

- >>> Six separate compartments with individual key cam locks.
- >>> Secure powered locker for segregated battery charging.
- >> RCD protected at the source.

# **Specifications**

| 45kg                                              |
|---------------------------------------------------|
| Traffic Red: RAL 3020, Charcoal Grey:<br>RAL 7021 |
| Site                                              |
| Powder coated                                     |
| 1mm steel                                         |
| 12 keys: 2 per compartment                        |
| No                                                |
| Not applicable                                    |
| 3 other versions                                  |
| 6 individual compartments                         |
|                                                   |